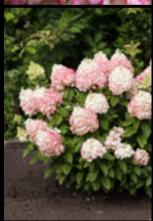

# Living Colourful Cocktail®

I'm a medium sized Hydrangea with strong branches and big flowers. The color of my flowers changes from cream white to dark pink during the season.

- ★ 30 WINTER-HARDY
- → W. 100 X H. 100 CM
- JUL OCT
- ★ GROW IN FULL / HALF SUN
- NOV-APR
- 2 PRODUCTS M<sup>2</sup>