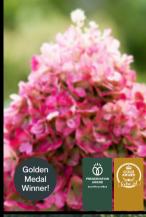

### Living Pinky Promise®

I'm a very sturdy Hydrangea with dark green leaves. My flowers are bright white and turn to dark pink during the season. I'm the proud winner of a Gold KVBC award.

- ★ 30 WINTER-HARDY
- → W. 95 CM X H. 95 CM
- JUL-SEP
- ★ GROW IN FULL / HALF SUN
- A NOV-APR
- 2 PRODUCTS M<sup>2</sup>