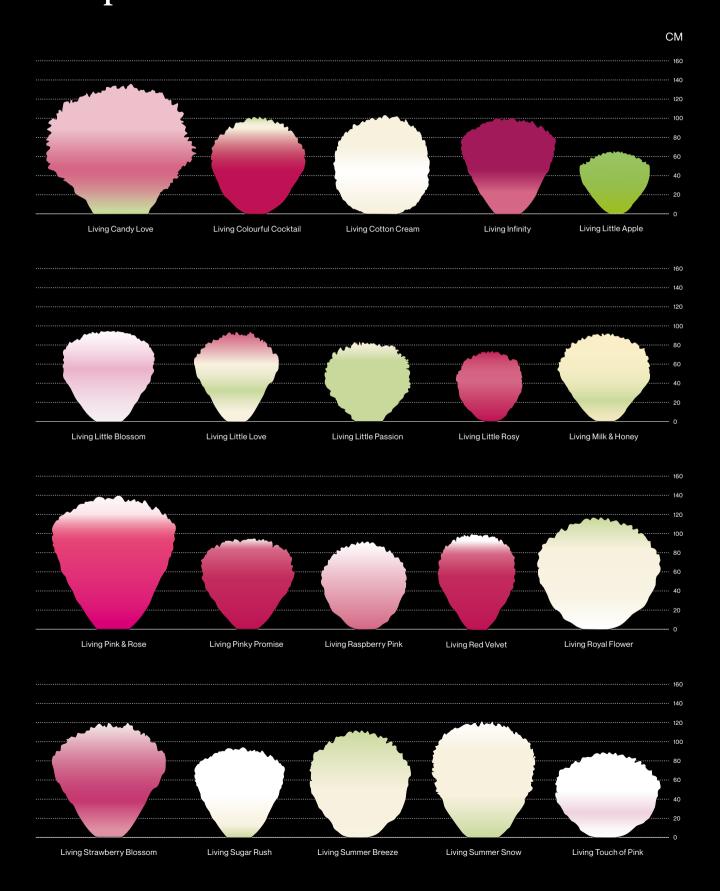

# **Living Creations Comparison Chart**

Our Hydrangeas have it all: stronger stems, richer colors and a long lifespan. Whatever your needs and growing conditions, we've got a Hydrangea that is perfect for you. Discover our collection of the world's best Hydrangeas.