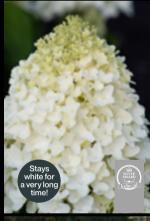

# Living Summer Snow®

I'm a compact and balanced panicle Hydrangea. My flowers stay bright and white all season.

★ - 30 WINTER-HARDY

→ W. 110 CM X H. 120 CM

JUL - OCT

★ GROW IN FULL / HALF SUN

NOV - APR

2 PRODUCTS M<sup>2</sup>