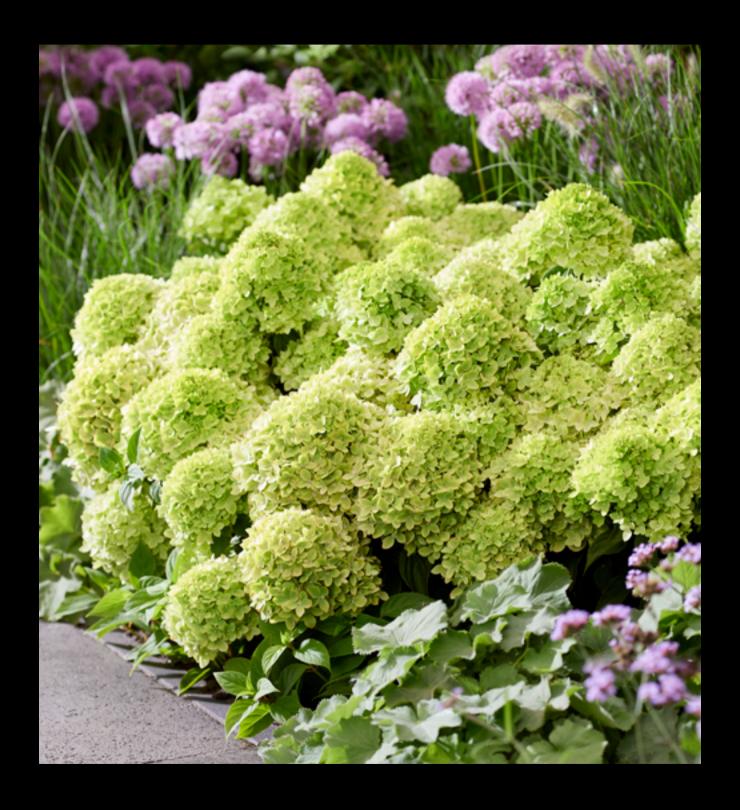

# Living Little Apple®

I'm as green as an apple! My striking green flowers fade from green to lighter green in 100 days. I am a compact and round hydrangea.

# JUL AUG SEP OCT

JUL - SEP

★ GROW IN FULL / HALF SUN

NOV - APR

3 PRODUCTS M<sup>2</sup>

— HYDRANGEA PANICULATA