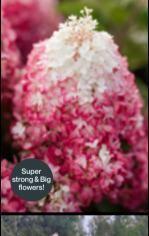

# Living Colourful Cocktail®

I'm a medium sized Hydrangea with strong branches and big flowers. The color of my flowers changes from cream white to dark pink during the season.

- ★ 30 WINTER-HARDY
- → W. 100 X H. 100 CM
- JUL OCT
- ★ GROW IN FULL / HALF SUN
- NOV-APR
- 2 PRODUCTS M<sup>2</sup>

Hydrangea paniculata Living Colourful Cocktail®

HYDRANGEA PAN. 'LCNO15' PBR

Propagation is strictly prohibited! Protected plant variety EU2020/0385

Hydrangea paniculata Living Cotton Cream®

HYDRANGEA PAN. 'LCNO7' PBR