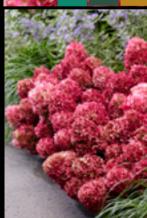

### Velvet®

I'm a Hydrangea that blooms profusely with big, beautiful flowers. I have strong branches and very dark green leaves. My gorgeous panicle flowers turn to deep pink during the season.

| 1000 | Barrier W.   | 100 | 100 | 914 | MF. |
|------|--------------|-----|-----|-----|-----|
| 9.0  | 1000         | 1   | 1   | 100 | 100 |
| -    | and the same |     | _   |     |     |